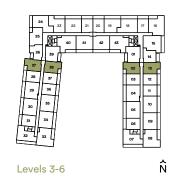

## Plan A4

1 Bedroom 1 Bathroom + Den + Flex

Interior: 634-636 SF

Exterior: 56-57 SF

Total: 690-693 SF