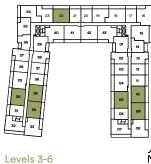

## Plan B1

2 Bedroom 2 Bathroom + Flex

Interior: 835 SF

Exterior: 189-195 SF

Total: 1,024-1,030 SF

CLOSET

LIVING

VAULTED CEILING LOG UNITS ONLY

DINING

KITCHEN

This plan is mirrored in the following Units:305, 405, 505, 605, 310, 410, 510, 610, 330, 430, 530, 630, 335, 435,

**ENTRY** 

BEDROOM

W.I.C.

This is not an offering for sale. Any such offering can only be made with a disclosure statement. The developer reserves the right to make changes and modifications to the information contained herein without prior notice. Dimensions, strata plan sizes, areas, specifications, layout and materials are approximate only and subject to change without notice. E.&O.E.

**PRIMARY** BEDROOM

W.I.C.

ENSUITE

EXTERIOR SPACES ARE BALCONIES AT LEVELS 4-6 AND DECKS AT LEVEL 3