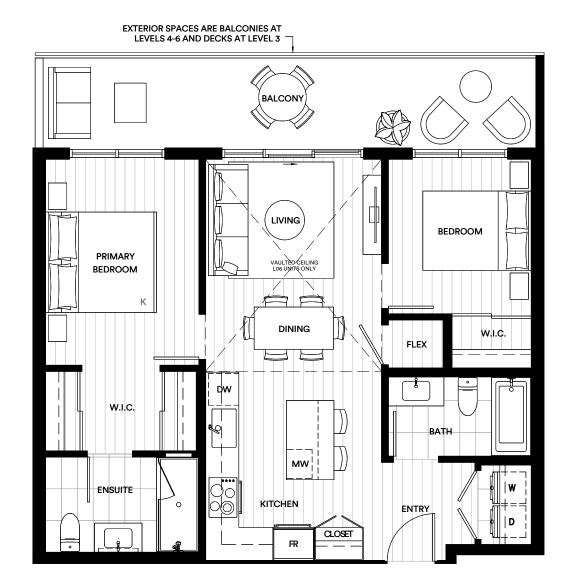

## Levels 3-6

Ń

# Plan B3

# 2 Bedroom 2 Bathroom + Flex

Interior: 839 SF

Exterior: 191-197 SF

Total: 1,029-1,035 SF

### This plan is mirrored in the following Units: 342, 442, 542 and 642 $\,$

This is not an offering for sale. Any such offering can only be made with a disclosure statement. The developer reserves the right to make changes and modifications to the information contained herein without prior notice. Dimensions, strata plan sizes, areas, specifications, layout and materials are approximate only and subject to change without notice. E.&O.E.